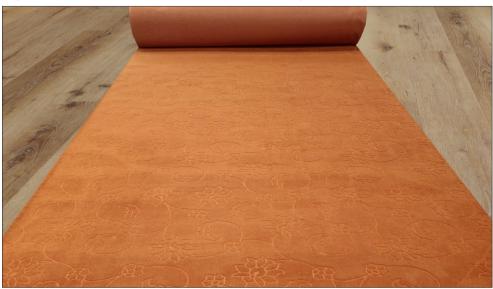

## NON WOVEN VELOUR EMBOSSED

Slight Color variation may occur in folder colors from the actual product due to printing limitation technique. Please refer to the actual product

**FULL EMBOSSED IMAGES** 

## **SPECIFICATIONS**

| Fabric         | Non-Woven Needle Punch                                                                                                                   |
|----------------|------------------------------------------------------------------------------------------------------------------------------------------|
| Particulars    | Meets abrasion and Colour fastness standard                                                                                              |
| Colour Option  | L.Brown, D.Brown, Camel, Mustard,<br>Red, Red Black, Maroon, P.Green,<br>Green Black, P. Blue, Magenta,                                  |
| GSM(±5)%       | 700 to 800                                                                                                                               |
| Thickness      | 4 MM                                                                                                                                     |
| Backing Type   | SBR Colour Coating                                                                                                                       |
| Standard Width | 1.22, 1.83, 2.00, 3.05, 3.66 & 4.00 MTR                                                                                                  |
| Roll Length    | Upto 45 MTR                                                                                                                              |
| Usage's        | Exhibitions, Fairs, Multiplexes, Conference Hall, Institutional Market, Tent House, Interior Decoration, Thermal Insulation, Prayer Room |