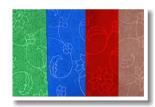

## NON WOVEN VELOUR EMBOSSED

Slight Color variation may occur in folder colors from the actual product due to printing limitation technique. Please refer to the actual product

**FULL EMBOSSED IMAGES** 

## **SPECIFICATIONS**

| Fabric         | Non-Woven Needle Punch                                                                                                                   |
|----------------|------------------------------------------------------------------------------------------------------------------------------------------|
| Particulars    | Meets abrasion and Colour fastness standard                                                                                              |
| Colour Option  | L.Brown, D.Brown, Camel, Mustard,<br>Red, Red Black, Maroon, P.Green,<br>Green Black, P. Blue, Magenta,                                  |
| GSM(±5)%       | 700 to 800                                                                                                                               |
| Thickness      | 4 MM                                                                                                                                     |
| Backing Type   | SBR Colour Coating                                                                                                                       |
| Standard Width | 1.22, 1.83, 2.00, 3.05, 3.66 & 4.00 MTR                                                                                                  |
| Roll Length    | Upto 45 MTR                                                                                                                              |
| Usage's        | Exhibitions, Fairs, Multiplexes, Conference Hall, Institutional Market, Tent House, Interior Decoration, Thermal Insulation, Prayer Room |